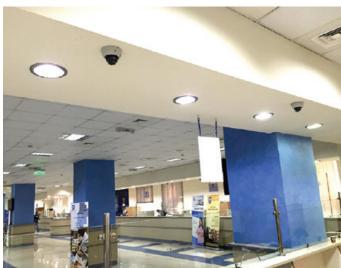

## **Al Ahliyya Amman University**

AKTCO installed FLIR IP security cameras at Al-Ahliyya University. Flir IP cameras offer diverse compression methods, and transmit FHD images at low beat ratio without loss. AKTCO offers IP and analog CCTV solutions for different environments. AKTCO installed complex solutions in Schools, Universities, Factories Army, and Commercial Projects.