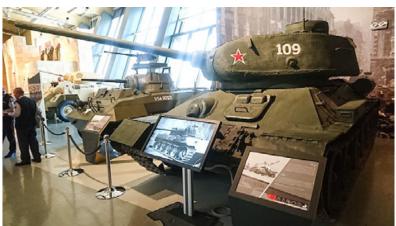

#### **Royal Tank Museum**

The museum started operations in 2018 with the state-of-the-art technology from AKTCO.

The solutions installed are large-scale laser projectors creating a 70-meter wide panoramic screen

- Special LED light made of 350 units to luminate large objects such as tanks
- Array sound systems to create different effects of war soundtracks
- Concealed sound offering sound effects from within objects
- Digital signage solution to control more than 80 devices sending digital interactive content all over the museum
- More than 60 Touch interactive screens to engage visitors with the museum content
- Touch interactive curved glass telling a story in a timeline effect
- Wireless beacon technology for mobile app control
- Full control of all devices through a centralized automation system