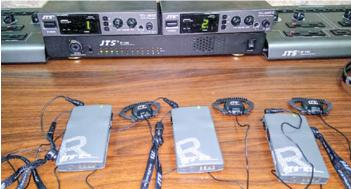

# **Wireless Systems**

Providing easy setup, versatile operation and rock-solid, richly detailed high-fidelity sound, Audio-Technica's wireless systems give users the power and flexibility to operate within the congested UHF spectrum.