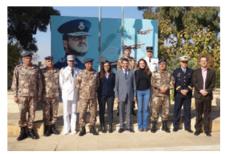

#### **Jordanian Royal Air Force**

AKTCO Installed the Training Laboratory at the Prince Faisal Technical College "Jordanian Royal Air Force" with a complete audio and visual solutions, laptops and office furniture.