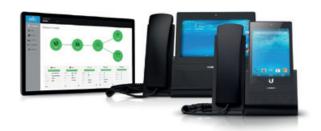

#### **Phone System**

The UBNT Unifi Touch Max, Touch, and Flex offer premium audio & video quality for your Voice over IP solution.