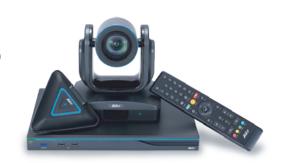

#### **Video Conference**

Professional Conferencing System for Mid-to-Large Rooms. The video conferencing system from AVER is equipped with an 18X total zoom, advanced AVer SmartFrame, IP video streaming, single USB installation, and an extended speakerphone solution, the system brings you an extraordinary video conferencing experience.