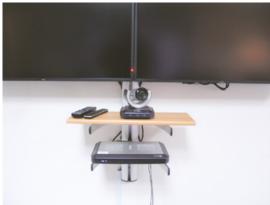

#### **Video Conference**

Professional Conferencing System for Mid-to-Large Rooms. The video conferencing system from AVER is equipped with an 18X total zoom, advanced AVer SmartFrame, IP video streaming, single USB installation, and an extended speakerphone solution, the system brings you an extraordinary video conferencing experience.

#### **USB Video Conference**

The AVer USB Video conference is an easy-to-use PTZ USB camera that brings full 1080p high-definition image quality to your video conferences in medium and large meeting rooms. With plug-and-play operation, it quickly connects to virtually any Windows, Mac, or Chromebook desktop or laptop computer via a single USB cable, so you can get started right away.

## **Document Camera**

AVer offers a wide variety of high quality and crystal-clear document cameras to fit virtually any budget to enhance the visuals in your curriculum. Current document camera models include flexible arm, mechanical arm, USB document cameras and wireless document cameras. The software also allows teachers to instantly connect with major distance learning platforms such as Zoom, Microsoft Teams and Google Meet so engaging with remote students is easy.