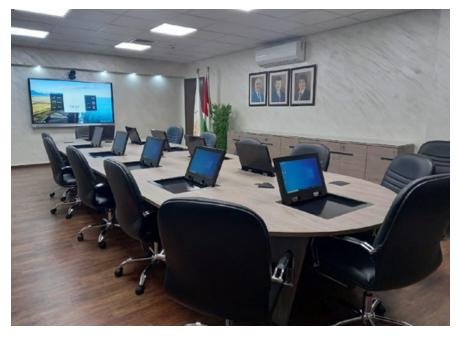

#### **Ministry of Health - Command & Control Room**

AKTCO installed a turn-key project for a crises management center in the Ministry of Health- Jordan. The work included civil and electromechanical construction of the entire room to cover all its equipment's under UPS support in case of power failure. AKTCO installed a state of the art audio visual system including: NEC Video Wall, Crestron digital media matrix switching 32x32, RCF audio system, Lifesize video conferencing with 8 sites support, Crestron Light Automation system, Crestron touch screens and full automation with video wall management, Dell servers, workstations, laptops, and full network infrastructure, Kalboard complete interactive solutions, and more.

# **Control and Command Room**