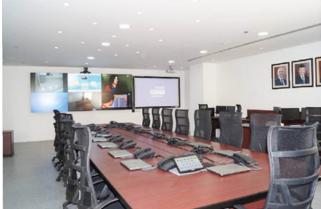

#### **Ministry of Health - Command & Control Room**

AKTCO installed a turn-key project for a crises management center in the Ministry of Health- Jordan. The work included civil and electromechanical construction of the entire room to cover all its equipment's under UPS support in case of power failure. AKTCO installed a state of the art audio visual system including: NEC Video Wall, Crestron digital media matrix switching 32x32, RCF audio system, Lifesize video conferencing with 8 sites support, Crestron Light Automation system, Crestron touch screens and full automation with video wall management, Dell servers, workstations, laptops, and full network infrastructure, Kalboard complete interactive solutions, and more.