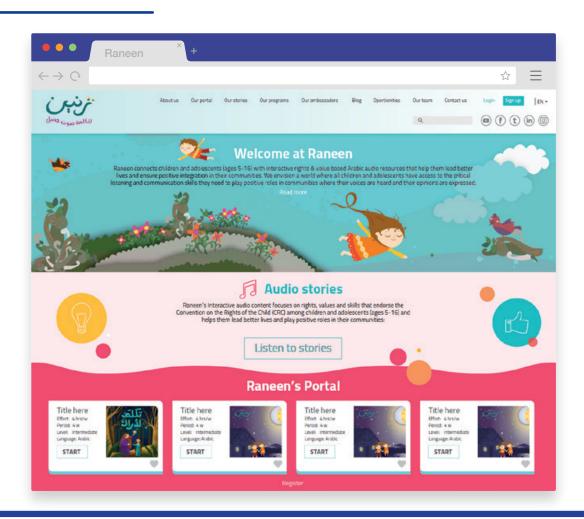

g Crestron home automation systems. The main strength of AKTCO is the time spent with the home owner prior designing the automation solution. This way clients' expectations are clear and satisfaction is guaranteed. AKTCO also recommends the latest technology that saves time and effort. For already built homes we offer wireless automation systems using the Z-Wave standards.







# **Jordan Atomic Energy Commission**









# **Abraj Al Hijaz**











# **Control and Command Room**





# **Four Seasons Hotel**





**JTI Manufacturing Co Jordan** 







# Jordan standards and metrology organization







# **Jordan Industrial Estates Corporation**







# **Balanced Gym**





# Schools









# **QRTA Learning Management System Portal**



# **Raneen Online Learning Portal**





#### **Writing Boards**

Add convenience and practicality to your classroom or working space with KALBOARD writing boards. The boards are equipped with ceramic, scratch-resistance, surface to guarantee a life long experience.



## **Projection Screens**

Get the most out of your presentation with the right screen. KALBOARD projection screen provides you with what you need for a prefect presentation. The screens can be manual or electrical and can be mounted on-wall, on-ceiling, or free standing.



#### **Interactive Boards**

Transform ordinary lessons at the classroom into enjoyable interactive learning experiences. KALBOARD's interactive whiteboards are uniquely designed to make educational processes collaborative and full of fun. The availability of the finger touch feature, which