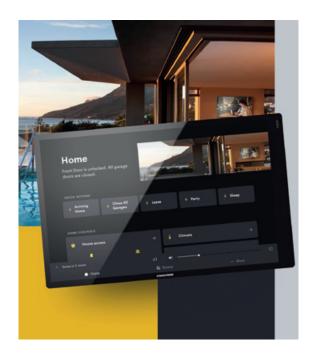

# **Home Automation**

The journey starts and ends with you. We focus our efforts to understand your house environment that you prefer and how you wish to control the different themes throughout the year. We meet with the consultants and we design a solution that connects to all the electromechanical items within your house.

#### **Light Control**

You can control lights manually or program different zones of your house to be controlled automatically. Save money using day-light-harvesting solutions and make your house green.

#### **Shutter & Curtains Control**

Shads & shutters are not fully controlled from your mobile application. You can control the shutters from a keypad on your wall or from an iPad in the house, or even remotely from abroad. Combine your shutters and curtains with light controls and benefit from day-light-harvesting solutions and make your house green.

#### **Temperature Control**

You want to cool or heat your house before you arrive in a few hours? Now you can remotely control your house temperature and view temperature details from your phone. You can be traveling to another control but still monitor all your house remotely.

#### **Sound Control**

Control & listen to music inside a room, a garden or the entire house. Now you can connect your music app store to your home and play what you want where you want. Music can follow you from one place to another using your phone as your locator at home.

#### **Video Control**

Watch your favorite movies from your professional home cinema. Control all your TV screens using one remote control or even better from your iPad or Smartphone. Stream content from a central location to any TV.

#### **Security Control**

Watch security cameras from your phone or TV inside and outside your home. Detect intruders if they open a window or cross your garden fence. Connect your security system to your home automation system and get access to your intercom.