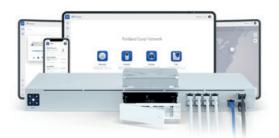

#### **Unifi OS Consoles**

Invest in UBNT enterprise-class router and security gateway with 10 Gbps SFP+ WAN, application visibility, VPN services, and 3.5 Gbps full threat management throughput or UBNT fully managed switch with 10 Gbps SFP+ downlink and eight RJ45 GbE ports for scaling up. Integrated 3.5"/2.5" HDD bay for scalable storage.

## **Switching**

From enterprise to pro to standard switches, UBNT has it all. Switching speed per port can go up to 2.5G 802.3af/at PoE+RJ45 ports. All switches come with integrated fans that have built-in PWM (Power Management) control, air ducts and covers, and temperature sensors for the best user experience.