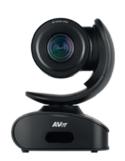

#### **USB Video Conference**

The AVer USB Video conference is an easy-to-use PTZ USB camera that brings full 1080p high-definition image quality to your video conferences in medium and large meeting rooms. With plug-and-play operation, it quickly connects to virtually any Windows, Mac, or Chromebook desktop or laptop computer via a single USB cable, so you can get started right away.