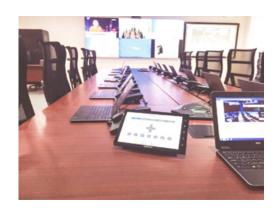

#### **Ministry of Health - Command & Control Room**

AKTCO installed a turn-key project for a crises management center in the Ministry of Health- Jordan. The work included civil and electromechanical construction of the entire room to cover all its equipment's under UPS support in case of power failure. AKTCO installed a state of the art audio visual system including: NEC Video Wall, Crestron digital media matrix switching 32x32, RCF audio system, Lifesize video conferencing with 8 sites support, Crestron Light Automation system, Crestron touch screens and full automation with video wall management, Dell servers, workstations, laptops, and full network infrastructure, Kalboard complete interactive solutions, and more.