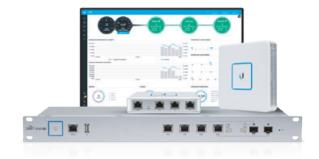

#### **Unifi OS Consoles**

Invest in UBNT enterprise-class router and security gateway with 10 Gbps SFP+ WAN, application visibility, VPN services, and 3.5 Gbps full threat management throughput or UBNT fully managed switch with 10 Gbps SFP+ downlink and eight RJ45 GbE ports for scaling up. Integrated 3.5"/2.5" HDD bay for scalable storage.

## **Switching**

From enterprise to pro to standard switches, UBNT has it all. Switching speed per port can go up to 2.5G 802.3af/at PoE+RJ45 ports. All switches come with integrated fans that have built-in PWM (Power Management) control, air ducts and covers, and temperature sensors for the best user experience.

#### **Phone System**

The UBNT Unifi Touch Max, Touch, and Flex offer premium audio & video quality for your Voice over IP solution.