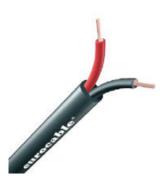

#### **Cables Link**

All Eurocable/Link wiring cables have been specifically designed for fixed installations and to wire up devices within a rack, where signal integrity over long runs and small gauge sizes are particularly important. They consist of two insulated twisted conductors and drain wire. Highly efficient shielding from hum, noise and radio interference is guaranteed. Eurocable/Link are all made in Italy.