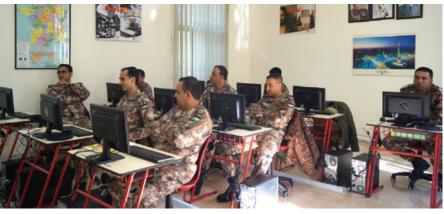

#### **Jordanian Royal Air Force**

AKTCO Installed the Training Laboratory at the Prince Faisal Technical College "Jordanian Royal Air Force" with a complete audio and visual solutions, laptops and office furniture.