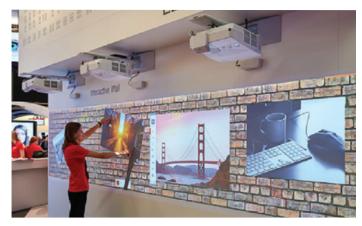

## **Education Technology hardware**

Our wide range of education technology brands cover all your needs. From touch screens and audio equipment, to lecture capture solutions. You can record lectures or increase interactivity with learners from a touch screen or a Laptop or Chromebook device.