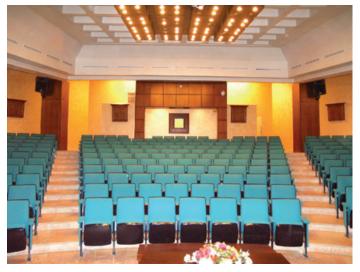

#### **University of Jordan**

AKTCO supplied most of the University's theaters with a complete audio visual solution. We also equipped all classrooms with Kalboard ceramic whiteboards with 25 years' warranty. We connected the University via LifeSize video conference through the "Tempus – Eacea" project that aims to connect Jordanian Universities with Europe.

## **Jordan Standards & Metrology Organization**

AKTCO installed a 600+ speaker audio evaluation for the two new buildings. AKTCO also installed a full AV solution for the main theater including discussion & interpretation system, video conferencing, automation, light control and audio video solution. We also equipped 12 meeting rooms with the latest technologies in interactive lecturing and AV.

## **Amman Chamber of Industry**

AKTCO conducted a turn-key project with full automation for light, audio, video, HVAC, and security. The theater is built using the latest digital media "DM" technology from Crestron. This means all communications of AV is done through the IT network. The theatre's speakers are all hidden inside the walls, LED light technology is used for both stage and theater lighting.