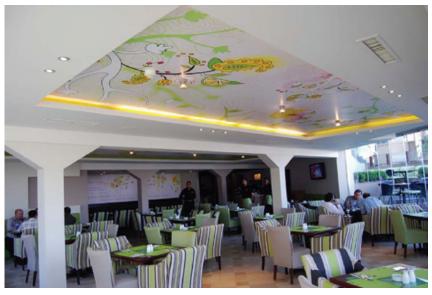

# **Eat Group**

AKTCO equipped Eat Group with audio video and digital signage solutions at all their restaurants such as; Azkadenya, Lemon, Casserccio & Café Social.

## **Audio, Video & Digital Signage**

AKTCO equipped several restaurants with audio video and digital signage solutions such as, Sahloul, Naranj, JBC Café, and Habiba. With digital signage, you can schedule when content can be displayed and how. The screen can be divided to different parts and each part can show content from different sources with touch and interactivity options.