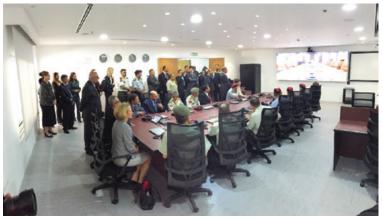

#### **Ministry of Health - Command & Control Room**

AKTCO installed a turn-key project for a crises management center in the Ministry of Health- Jordan. The work included civil and electromechanical construction of the entire room to cover all its equipment's under UPS support in case of power failure. AKTCO installed a state of the art audio visual system including: NEC Video Wall, Crestron digital media matrix switching 32x32, RCF audio system, Lifesize video conferencing with 8 sites support, Crestron Light Automation system, Crestron touch screens and full automation with video wall management, Dell servers, workstations, laptops, and full network infrastructure, Kalboard complete interactive solutions, and more.