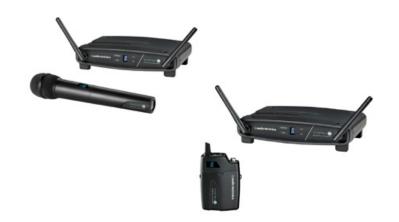

# **Wireless Systems**

Providing easy setup, versatile operation and rock-solid, richly detailed high-fidelity sound, Audio-Technica's wireless systems give users the power and flexibility to operate within the congested UHF spectrum.