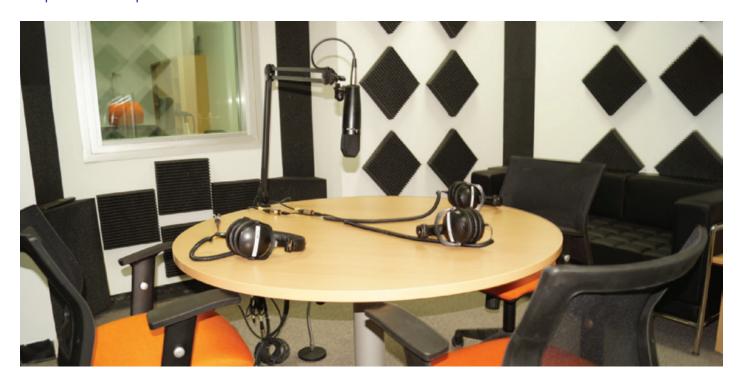

#### **Orange IP- Digital Radio Station**

IP radio stations allows any user with internet connection to listen and enjoy the station anytime and from any place. AKTCO installed a turn-key solution including hardware and software for the Jordanian ISP Orange. We installed a complete studio equipped with sound absorption and diffusion material and high quality recording and streaming equipment's. Today all Orange employees can listen to their company's radio station from within their IT network on their computers or smartphones.