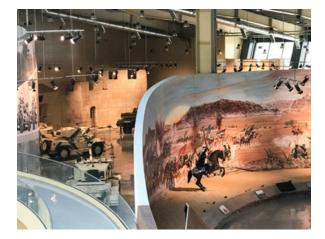

#### **Royal Tank Museum**

The museum started operations in 2018 with the state-of-the-art technology from AKTCO.

The solutions installed are large-scale laser projectors creating a 70-meter wide panoramic screen

- Special LED light made of 350 units to luminate large objects such as tanks
- Array sound systems to create different effects of war soundtracks
- Concealed sound offering sound effects from within objects
- Digital signage solution to control more than 80 devices sending digital interactive content all over the museum
- More than 60 Touch interactive screens to engage visitors with the museum content
- Touch interactive curved glass telling a story in a timeline effect
- Wireless beacon technology for mobile app control
- Full control of all devices through a centralized automation system