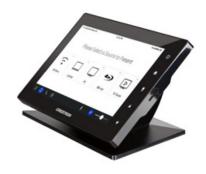

#### **User Interface**

Crestron offers a wide variety of user interfaces to suit the needs and tastes of the client. With distinctive features for every application, Crestron's broad range of interfaces delivers maximum value.