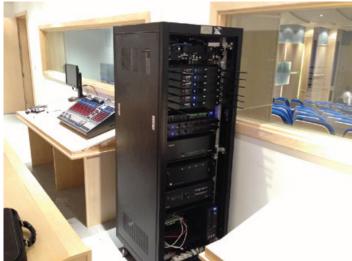

#### **Ministry of Health - Command & Control Room**

AKTCO installed a turn-key project for a crises management center in the Ministry of Health- Jordan. The work included civil and electromechanical construction of the entire room to cover all its equipment's under UPS support in case of power failure. AKTCO installed a state of the art audio visual system including: NEC Video Wall, Crestron digital media matrix switching 32x32, RCF audio system, Lifesize video conferencing with 8 sites support, Crestron Light Automation system, Crestron touch screens and full automation with video wall management, Dell servers, workstations, laptops, and full network infrastructure, Kalboard complete interactive solutions, and more.