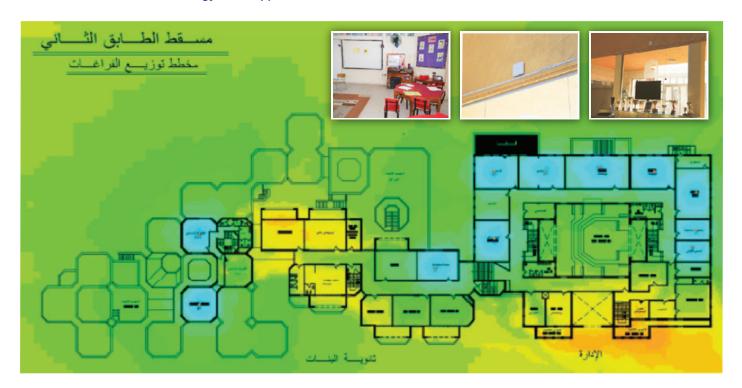

#### **Al Manhal Schools - Wireless Infrastructure (Heat Maps)**

AKTCO installed a wireless infrastructure solution for Al-Manhal Schools. AKTCO provides heat maps to guarantee the quality of the project outcome prior project initiation. Our design and integration team utilizes the latest technology to show the performance and coverage of the WiFi access point in all classrooms. Al-Manhal Schools is fully covered with the latest AC wireless technology that support condensed zones.