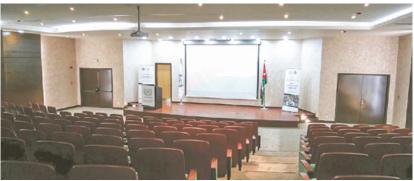

#### **Ministry of Health - Command & Control Room**

AKTCO installed a turn-key project for a crises management center in the Ministry of Health- Jordan. The work included civil and electromechanical construction of the entire room to cover all its equipment's under UPS support in case of power failure. AKTCO installed a state of the art audio visual system including: NEC Video Wall, Crestron digital media matrix switching 32x32, RCF audio system, Lifesize video conferencing with 8 sites support, Crestron Light Automation system, Crestron touch screens and full automation with video wall management, Dell servers, workstations, laptops, and full network infrastructure, Kalboard complete interactive solutions, and more.