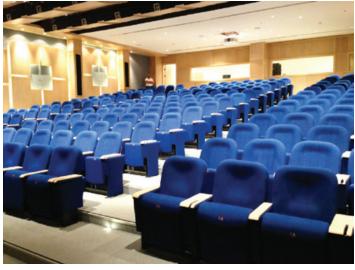

#### **University of Jordan**

AKTCO supplied most of the University's theaters with a complete audio visual solution. We also equipped all classrooms with Kalboard ceramic whiteboards with 25 years' warranty. We connected the University via LifeSize video conference through the "Tempus – Eacea" project that aims to connect Jordanian Universities with Europe.

## **Amman Chamber of Industry**

AKTCO conducted a turn-key project with full automation for light, audio, video, HVAC, and security. The theater is built using the latest digital media "DM" technology from Crestron. This means all communications of AV is done through the IT network. The theatre's speakers are all hidden inside the walls, LED light technology is used for both stage and theater lighting.