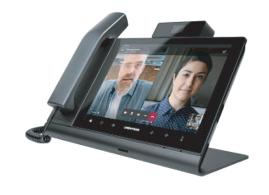

## **Video & Audio IP Telephone for Microsoft Teams**

We offer a fully integrated IP telephony that supports Microsoft Teams. The solution is powered by Crestron, one of the top US hardware manufacturers. You get premium quality for every meeting you join.