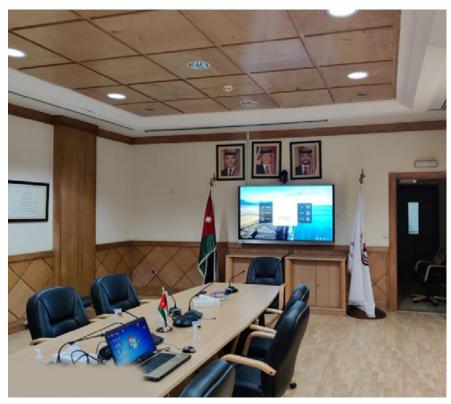

#### **Ministry of Health - Command & Control Room**

AKTCO installed a turn-key project for a crises management center in the Ministry of Health- Jordan. The work included civil and electromechanical construction of the entire room to cover all its equipment's under UPS support in case of power failure. AKTCO installed a state of the art audio visual system including: NEC Video Wall, Crestron digital media matrix switching 32x32, RCF audio system, Lifesize video conferencing with 8 sites support, Crestron Light Automation system, Crestron touch screens and full automation with video wall management, Dell servers, workstations, laptops, and full network infrastructure, Kalboard complete interactive solutions, and more.